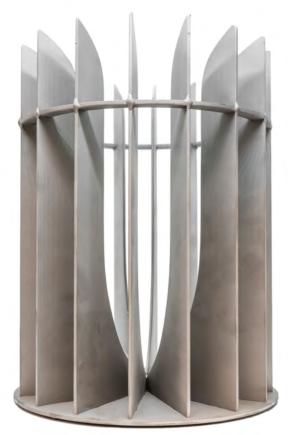

# Optic Molds

| BIG 110X190 MM                                    | MID 80X140 MM                                     | SMALL 60X90 MM                                               |
|---------------------------------------------------|---------------------------------------------------|--------------------------------------------------------------|
| 6 RIBS<br>8 RIBS<br>10 RIBS<br>12 RIBS<br>16 RIBS | 6 RIBS<br>8 RIBS<br>10 RIBS<br>12 RIBS<br>16 RIBS | 6 RIBS<br>8 RIBS<br>10 RIBS<br>12 RIBS<br>16 RIBS<br>20 RIBS |