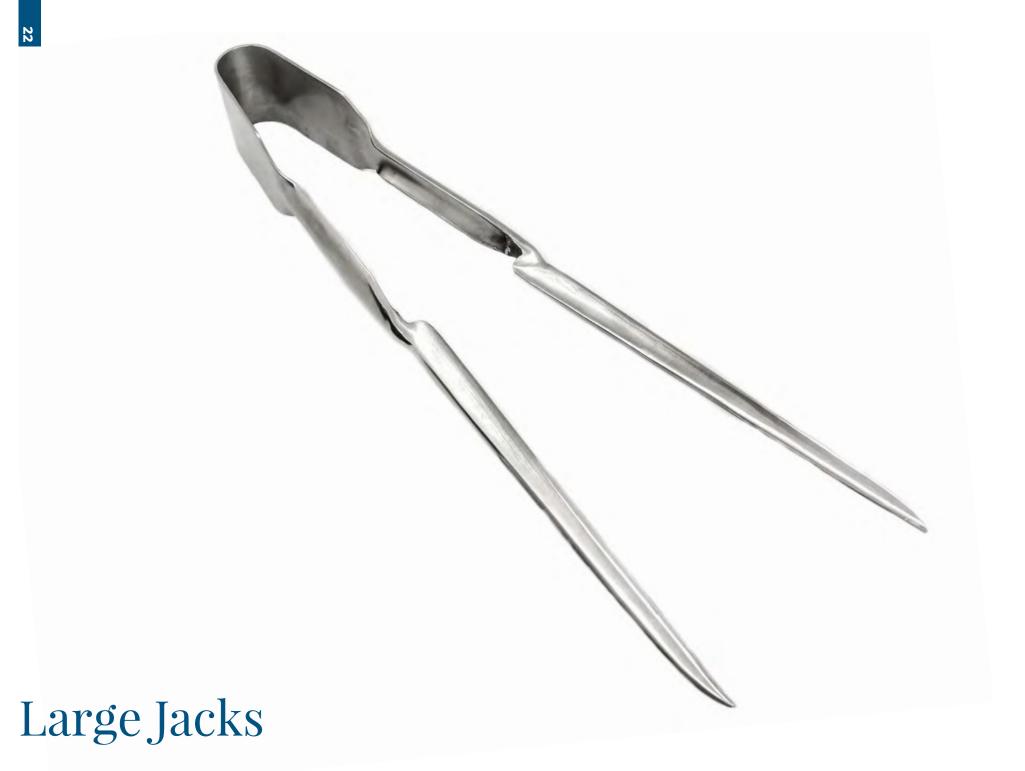

## Table of Contents

- Blow Pipes
- Optic Molds Shears
- Tweezers, Jacks, Crimps
- Taglio
- Others
- Contacts









# Optic Molds







| BIG 110X190 MM                                    | MID 80X140 MM                                     | SMALL 60X90 MM                                               |
|---------------------------------------------------|---------------------------------------------------|--------------------------------------------------------------|
| 6 RIBS<br>8 RIBS<br>10 RIBS<br>12 RIBS<br>16 RIBS | 6 RIBS<br>8 RIBS<br>10 RIBS<br>12 RIBS<br>16 RIBS | 6 RIBS<br>8 RIBS<br>10 RIBS<br>12 RIBS<br>16 RIBS<br>20 RIBS |



# Shears













Tweezers Crimps Jacks

















### Small Taglio





# Others



### Puffer – Sofietta







### Cork Pads



### Block Handle



### PI Divider



### t: +420 775 020 569 e: tools@novotnyglass.cz w: www.novotnyglass.cz