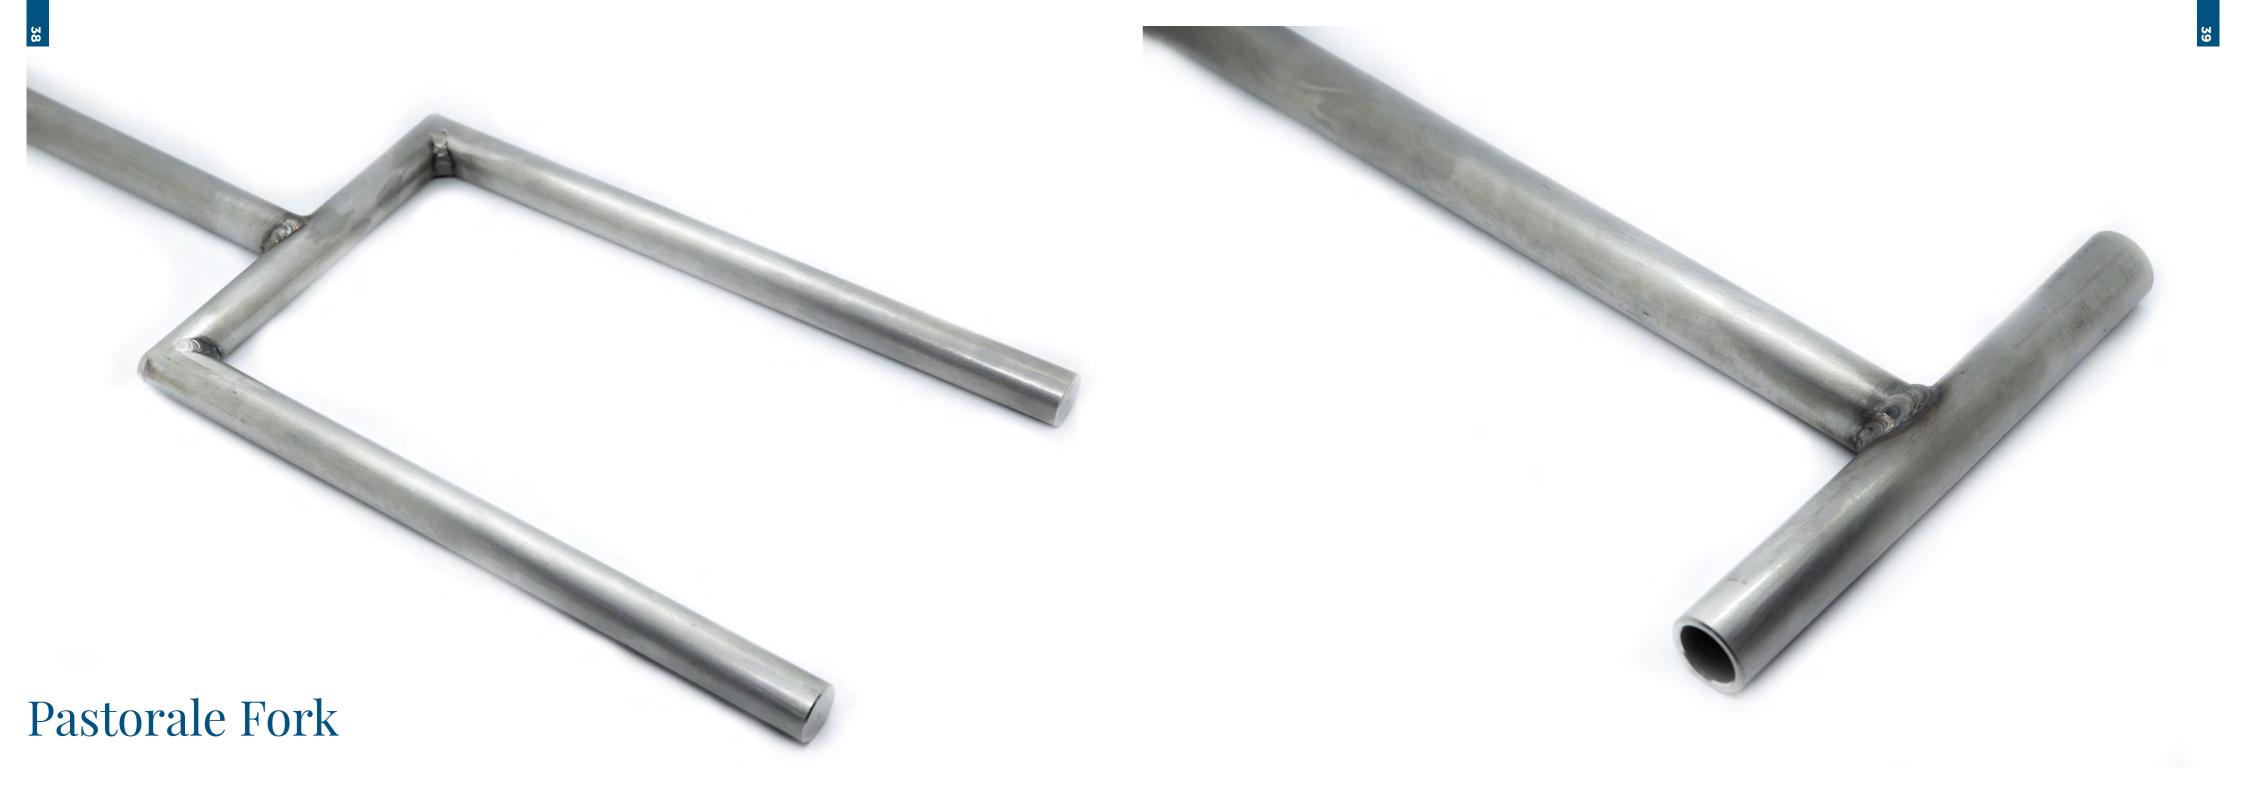

Pipes
- Optic Molds Shears
- Tweezers, Jacks, Crimps
- Taglio
- Others
- Contacts









# Optic Molds







| BIG 110X190 MM                                    | MID 80X140 MM                                     | SMALL 60X90 MM                                               |
|---------------------------------------------------|---------------------------------------------------|--------------------------------------------------------------|
| 6 RIBS<br>8 RIBS<br>10 RIBS<br>12 RIBS<br>16 RIBS | 6 RIBS<br>8 RIBS<br>10 RIBS<br>12 RIBS<br>16 RIBS | 6 RIBS<br>8 RIBS<br>10 RIBS<br>12 RIBS<br>16 RIBS<br>20 RIBS |



# Shears













Tweezers Crimps Jacks

















### Small Taglio





# Others



### Puffer – Sofietta







### Cork Pads



### Block Handle



### PI Divider



### t: +420 775 020 569 e: tools@novotnyglass.cz w: www.novotnyglass.cz