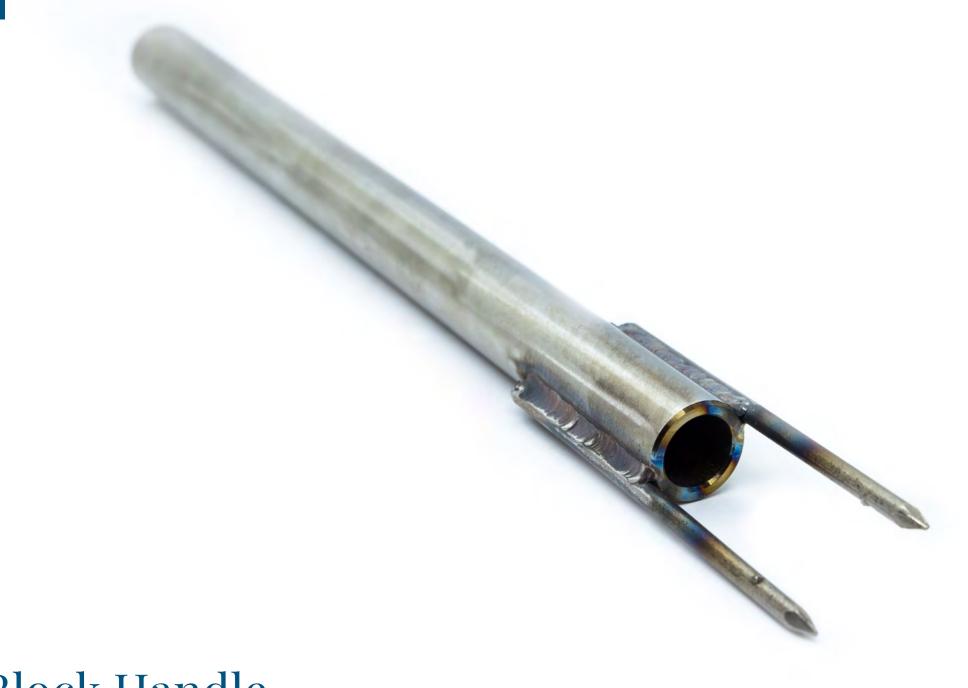

## Table of Contents

- Blow Pipes
- Optic Molds Shears
- Tweezers, Jacks, Crimps
- Taglio
- Others
- Contacts









# Optic Molds







| BIG 110X190 MM                                    | MID 80X140 MM                                     | SMALL 60X90 MM                                               |
|---------------------------------------------------|---------------------------------------------------|--------------------------------------------------------------|
| 6 RIBS<br>8 RIBS<br>10 RIBS<br>12 RIBS<br>16 RIBS | 6 RIBS<br>8 RIBS<br>10 RIBS<br>12 RIBS<br>16 RIBS | 6 RIBS<br>8 RIBS<br>10 RIBS<br>12 RIBS<br>16 RIBS<br>20 RIBS |



# Shears













Tweezers Crimps Jacks

















### Small Taglio





# Others



### Puffer – Sofietta







### Cork Pads



### Block Handle



### PI Divider



### t: +420 775 020 569 e: tools@novotnyglass.cz w: www.novotnyglass.cz