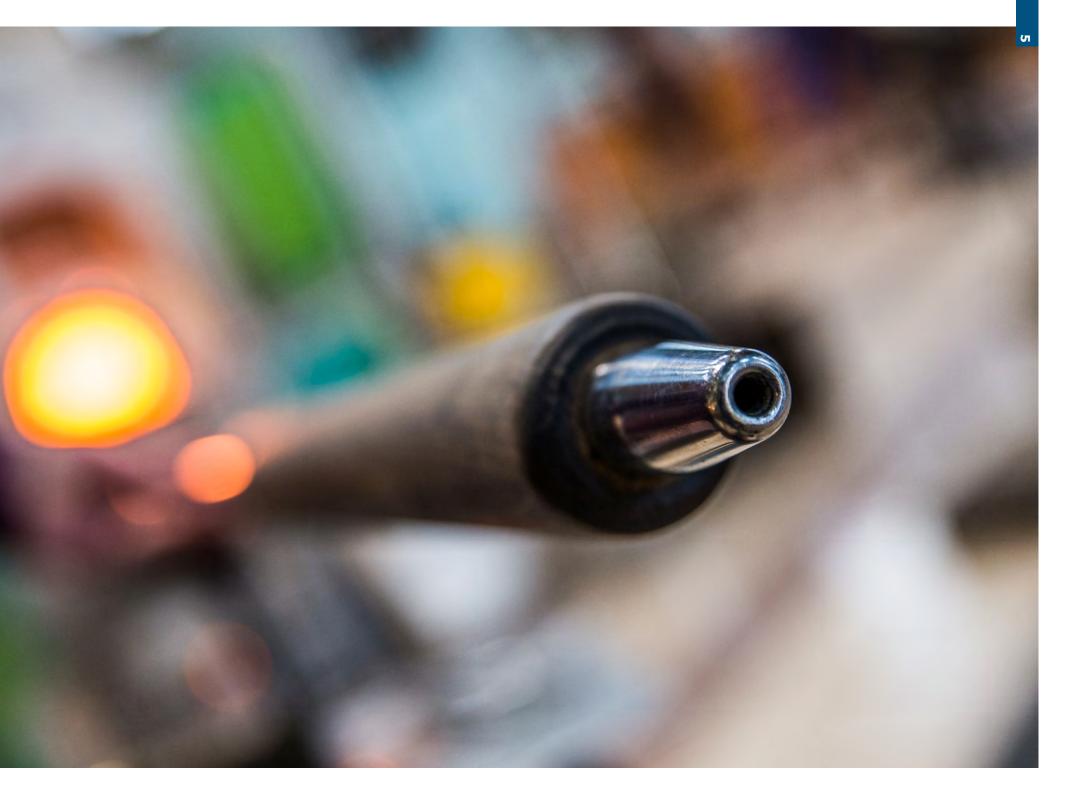

## Table of Contents

- Blow Pipes
- Optic Molds Shears
- Tweezers, Jacks, Crimps
- Taglio
- Others
- Contacts









# Optic Molds







| BIG 110X190 MM                                    | MID 80X140 MM                                     | SMALL 60X90 MM                                               |
|---------------------------------------------------|---------------------------------------------------|--------------------------------------------------------------|
| 6 RIBS<br>8 RIBS<br>10 RIBS<br>12 RIBS<br>16 RIBS | 6 RIBS<br>8 RIBS<br>10 RIBS<br>12 RIBS<br>16 RIBS | 6 RIBS<br>8 RIBS<br>10 RIBS<br>12 RIBS<br>16 RIBS<br>20 RIBS |



# Shears













Tweezers Crimps Jacks

















### Small Taglio





# Others



### Puffer – Sofietta







### Cork Pads



### Block Handle



### PI Divider



### t: +420 775 020 569 e: tools@novotnyglass.cz w: www.novotnyglass.cz