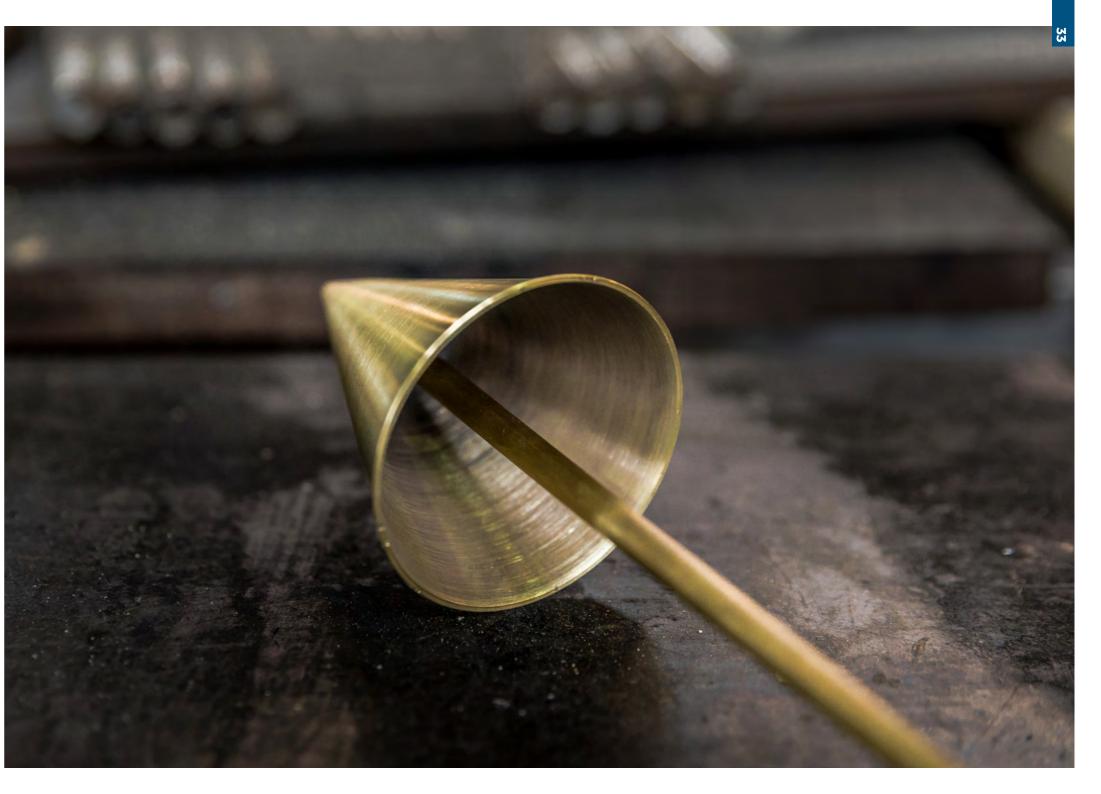

## Table of Contents

- Blow Pipes
- Optic Molds Shears
- Tweezers, Jacks, Crimps
- Taglio
- Others
- Contacts









# Optic Molds







| BIG 110X190 MM                                    | MID 80X140 MM                                     | SMALL 60X90 MM                                               |
|---------------------------------------------------|---------------------------------------------------|--------------------------------------------------------------|
| 6 RIBS<br>8 RIBS<br>10 RIBS<br>12 RIBS<br>16 RIBS | 6 RIBS<br>8 RIBS<br>10 RIBS<br>12 RIBS<br>16 RIBS | 6 RIBS<br>8 RIBS<br>10 RIBS<br>12 RIBS<br>16 RIBS<br>20 RIBS |



# Shears













Tweezers Crimps Jacks

















### Small Taglio





# Others



### Puffer – Sofietta







### Cork Pads



### Block Handle



### PI Divider



### t: +420 775 020 569 e: tools@novotnyglass.cz w: www.novotnyglass.cz