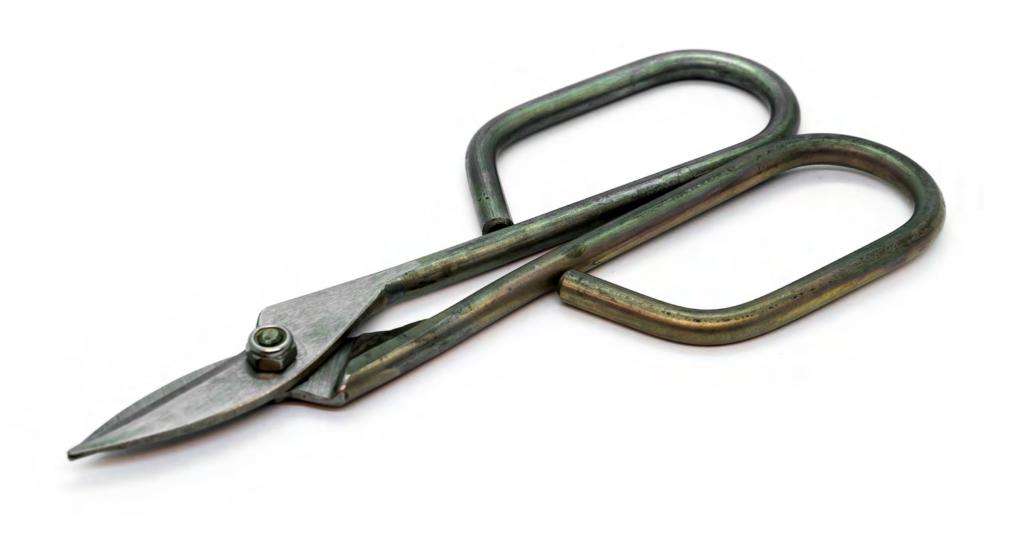

## Table of Contents

- Blow Pipes
- Optic Molds Shears
- Tweezers, Jacks, Crimps
- Taglio
- Others
- Contacts









# Optic Molds







| BIG 110X190 MM                                    | MID 80X140 MM                                     | SMALL 60X90 MM                                               |
|---------------------------------------------------|---------------------------------------------------|--------------------------------------------------------------|
| 6 RIBS<br>8 RIBS<br>10 RIBS<br>12 RIBS<br>16 RIBS | 6 RIBS<br>8 RIBS<br>10 RIBS<br>12 RIBS<br>16 RIBS | 6 RIBS<br>8 RIBS<br>10 RIBS<br>12 RIBS<br>16 RIBS<br>20 RIBS |



# Shears













Tweezers Crimps Jacks

















### Small Taglio





# Others



### Puffer – Sofietta







### Cork Pads



### Block Handle



### PI Divider



### t: +420 775 020 569 e: tools@novotnyglass.cz w: www.novotnyglass.cz