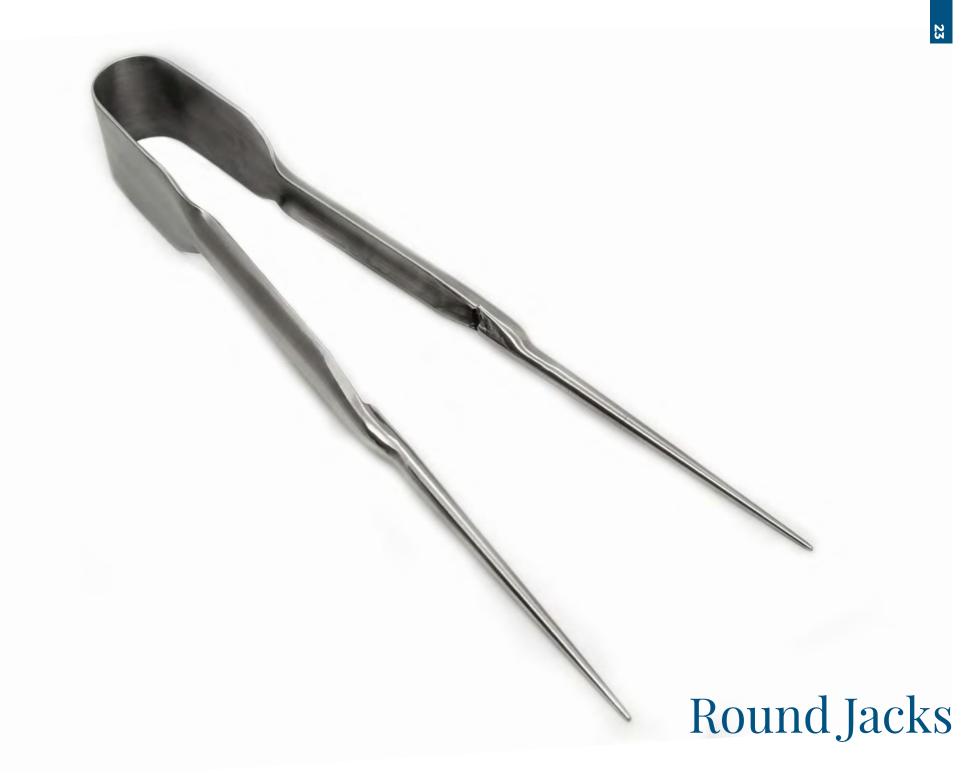

## Table of Contents

- Blow Pipes
- Optic Molds Shears
- Tweezers, Jacks, Crimps
- Taglio
- Others
- Contacts









# Optic Molds







| BIG 110X190 MM                                    | MID 80X140 MM                                     | SMALL 60X90 MM                                               |
|---------------------------------------------------|---------------------------------------------------|--------------------------------------------------------------|
| 6 RIBS<br>8 RIBS<br>10 RIBS<br>12 RIBS<br>16 RIBS | 6 RIBS<br>8 RIBS<br>10 RIBS<br>12 RIBS<br>16 RIBS | 6 RIBS<br>8 RIBS<br>10 RIBS<br>12 RIBS<br>16 RIBS<br>20 RIBS |



# Shears













Tweezers Crimps Jacks

















### Small Taglio





# Others



### Puffer – Sofietta







### Cork Pads



### Block Handle



### PI Divider



### t: +420 775 020 569 e: tools@novotnyglass.cz w: www.novotnyglass.cz