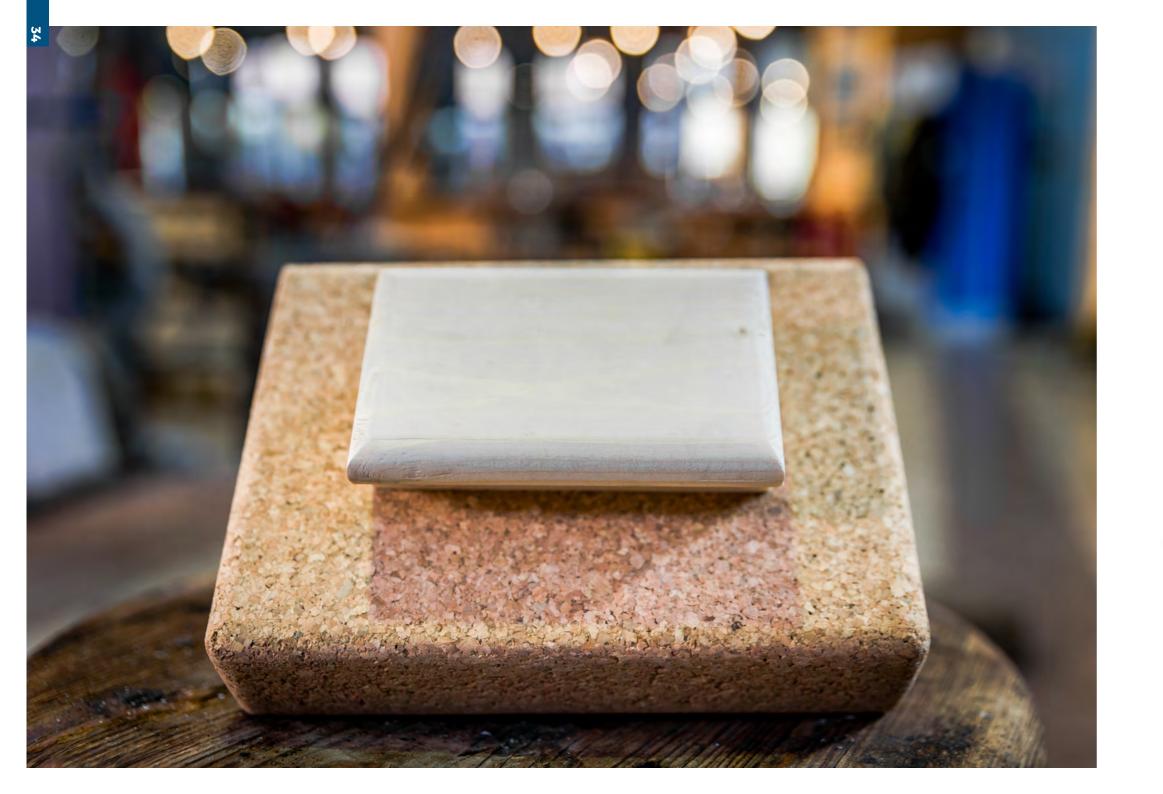

## Table of Contents

- Blow Pipes
- Optic Molds Shears
- Tweezers, Jacks, Crimps
- Taglio
- Others
- Contacts









# Optic Molds







| BIG 110X190 MM                                    | MID 80X140 MM                                     | SMALL 60X90 MM                                               |
|---------------------------------------------------|---------------------------------------------------|--------------------------------------------------------------|
| 6 RIBS<br>8 RIBS<br>10 RIBS<br>12 RIBS<br>16 RIBS | 6 RIBS<br>8 RIBS<br>10 RIBS<br>12 RIBS<br>16 RIBS | 6 RIBS<br>8 RIBS<br>10 RIBS<br>12 RIBS<br>16 RIBS<br>20 RIBS |



# Shears













Tweezers Crimps Jacks

















### Small Taglio





# Others



### Puffer – Sofietta







### Cork Pads



### Block Handle



### PI Divider



### t: +420 775 020 569 e: tools@novotnyglass.cz w: www.novotnyglass.cz