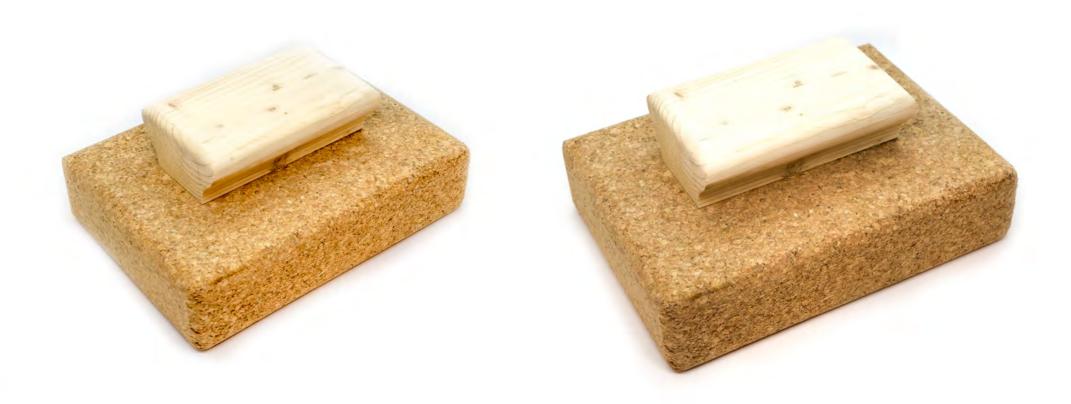

## Table of Contents

- Blow Pipes
- Optic Molds Shears
- Tweezers, Jacks, Crimps
- Taglio
- Others
- Contacts









# Optic Molds







| BIG 110X190 MM                                    | MID 80X140 MM                                     | SMALL 60X90 MM                                               |
|---------------------------------------------------|---------------------------------------------------|--------------------------------------------------------------|
| 6 RIBS<br>8 RIBS<br>10 RIBS<br>12 RIBS<br>16 RIBS | 6 RIBS<br>8 RIBS<br>10 RIBS<br>12 RIBS<br>16 RIBS | 6 RIBS<br>8 RIBS<br>10 RIBS<br>12 RIBS<br>16 RIBS<br>20 RIBS |



# Shears













Tweezers Crimps Jacks

















### Small Taglio





# Others



### Puffer – Sofietta







### Cork Pads



### Block Handle



### PI Divider



### t: +420 775 020 569 e: tools@novotnyglass.cz w: www.novotnyglass.cz