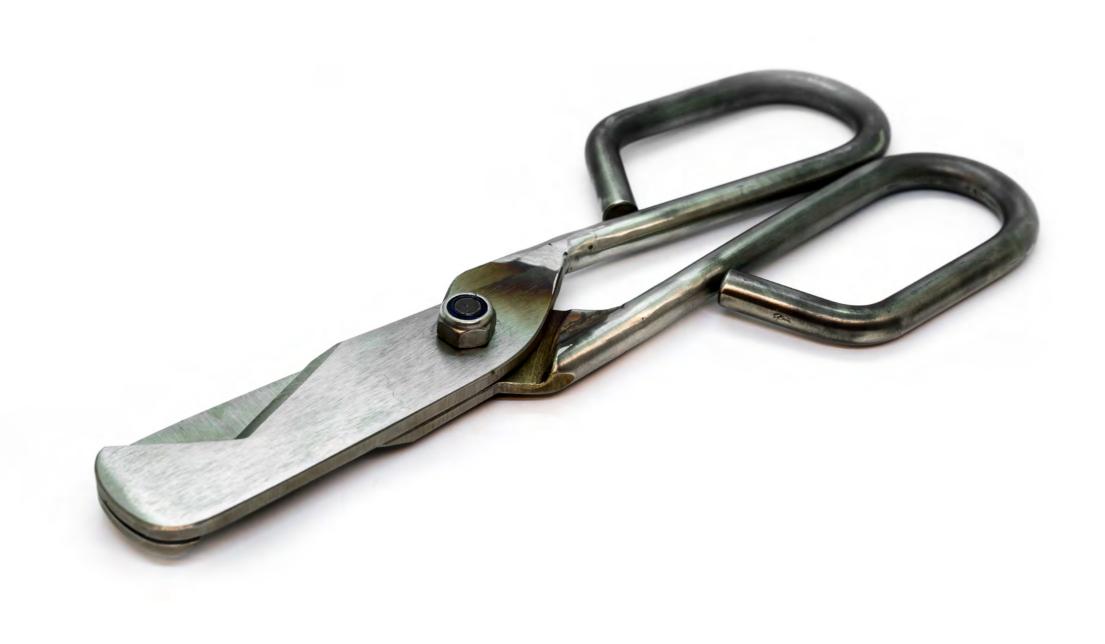

## Table of Contents

- Blow Pipes
- Optic Molds Shears
- Tweezers, Jacks, Crimps
- Taglio
- Others
- Contacts









# Optic Molds







| BIG 110X190 MM                                    | MID 80X140 MM                                     | SMALL 60X90 MM                                               |
|---------------------------------------------------|---------------------------------------------------|--------------------------------------------------------------|
| 6 RIBS<br>8 RIBS<br>10 RIBS<br>12 RIBS<br>16 RIBS | 6 RIBS<br>8 RIBS<br>10 RIBS<br>12 RIBS<br>16 RIBS | 6 RIBS<br>8 RIBS<br>10 RIBS<br>12 RIBS<br>16 RIBS<br>20 RIBS |



# Shears













Tweezers Crimps Jacks

















### Small Taglio





# Others



### Puffer – Sofietta







### Cork Pads



### Block Handle



### PI Divider



### t: +420 775 020 569 e: tools@novotnyglass.cz w: www.novotnyglass.cz