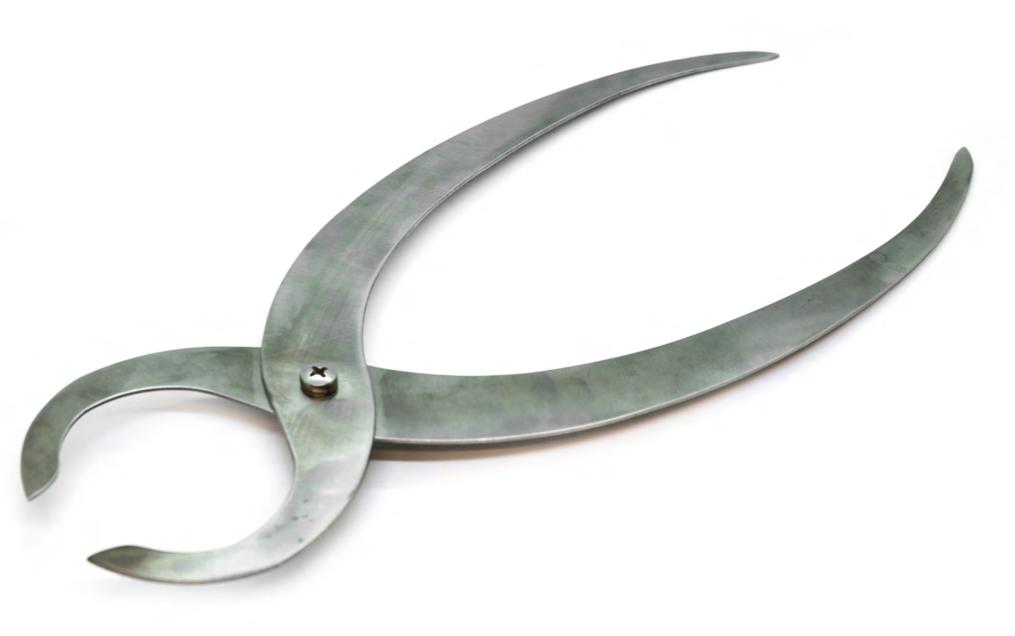

f Contents

- Blow Pipes
- Optic Molds Shears
- Tweezers, Jacks, Crimps
- Taglio
- Others
- Contacts









# Optic Molds







| BIG 110X190 MM                                    | MID 80X140 MM                                     | SMALL 60X90 MM                                               |
|---------------------------------------------------|---------------------------------------------------|--------------------------------------------------------------|
| 6 RIBS<br>8 RIBS<br>10 RIBS<br>12 RIBS<br>16 RIBS | 6 RIBS<br>8 RIBS<br>10 RIBS<br>12 RIBS<br>16 RIBS | 6 RIBS<br>8 RIBS<br>10 RIBS<br>12 RIBS<br>16 RIBS<br>20 RIBS |



# Shears













Tweezers Crimps Jacks

















### Small Taglio





# Others



### Puffer – Sofietta







### Cork Pads



### Block Handle



### PI Divider



### t: +420 775 020 569 e: tools@novotnyglass.cz w: www.novotnyglass.cz