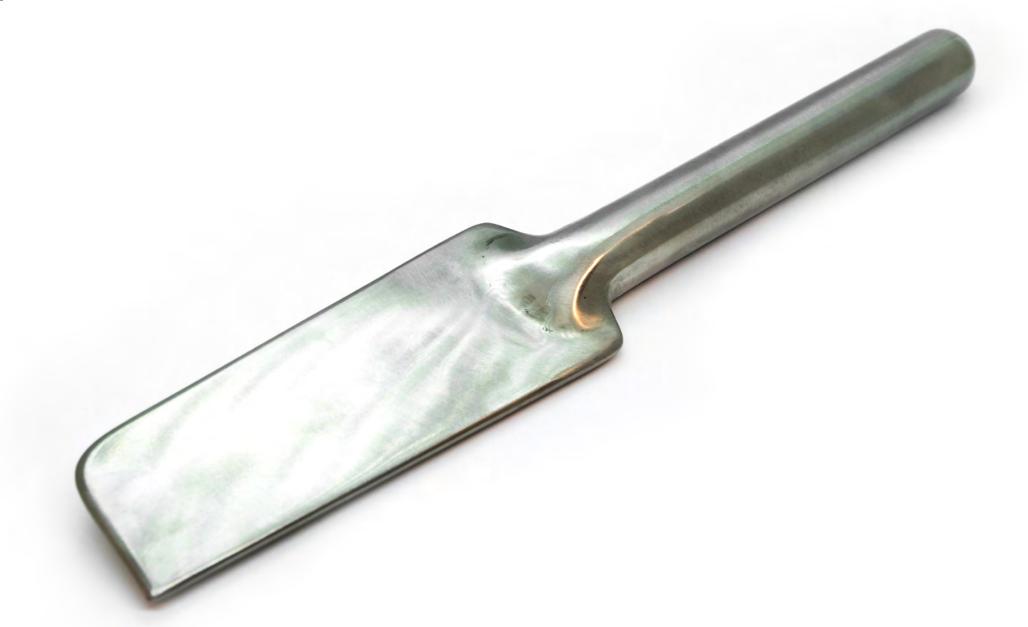

## Table of Contents

- Blow Pipes
- Optic Molds Shears
- Tweezers, Jacks, Crimps
- Taglio
- Others
- Contacts









# Optic Molds







| BIG 110X190 MM                                    | MID 80X140 MM                                     | SMALL 60X90 MM                                               |
|---------------------------------------------------|---------------------------------------------------|--------------------------------------------------------------|
| 6 RIBS<br>8 RIBS<br>10 RIBS<br>12 RIBS<br>16 RIBS | 6 RIBS<br>8 RIBS<br>10 RIBS<br>12 RIBS<br>16 RIBS | 6 RIBS<br>8 RIBS<br>10 RIBS<br>12 RIBS<br>16 RIBS<br>20 RIBS |



# Shears













Tweezers Crimps Jacks

















### Small Taglio





# Others



### Puffer – Sofietta







### Cork Pads



### Block Handle



### PI Divider



### t: +420 775 020 569 e: tools@novotnyglass.cz w: www.novotnyglass.cz