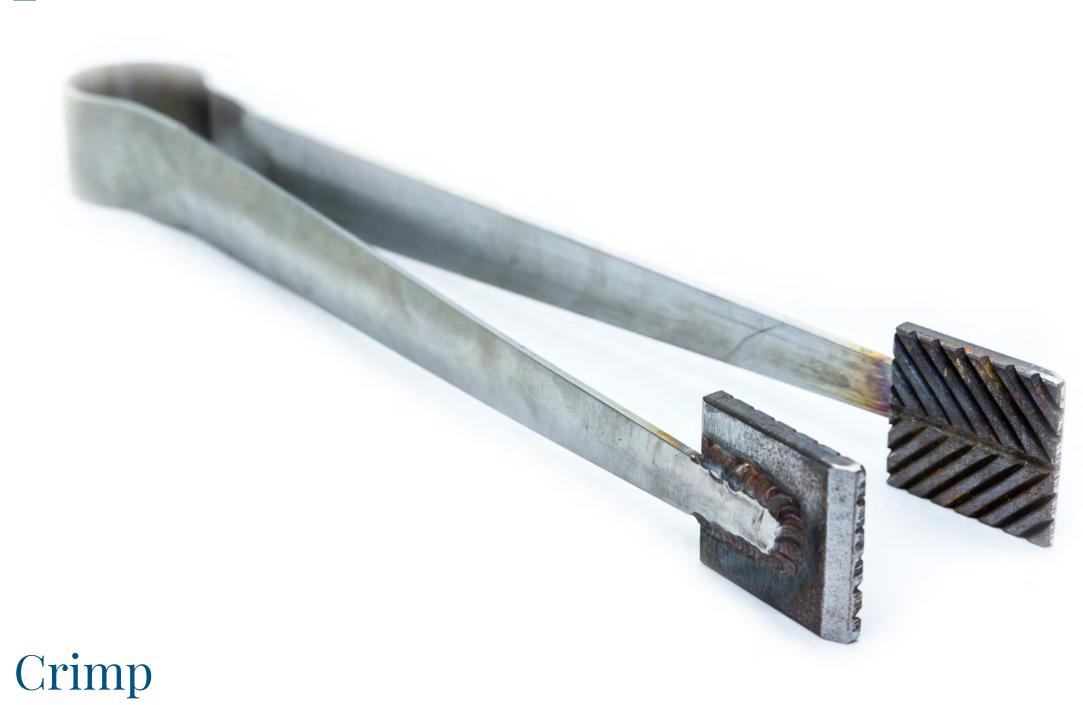

## Table of Contents

- Blow Pipes
- Optic Molds Shears
- Tweezers, Jacks, Crimps
- Taglio
- Others
- Contacts









# Optic Molds







| BIG 110X190 MM                                    | MID 80X140 MM                                     | SMALL 60X90 MM                                               |
|---------------------------------------------------|---------------------------------------------------|--------------------------------------------------------------|
| 6 RIBS<br>8 RIBS<br>10 RIBS<br>12 RIBS<br>16 RIBS | 6 RIBS<br>8 RIBS<br>10 RIBS<br>12 RIBS<br>16 RIBS | 6 RIBS<br>8 RIBS<br>10 RIBS<br>12 RIBS<br>16 RIBS<br>20 RIBS |



# Shears













Tweezers Crimps Jacks

















### Small Taglio





# Others



### Puffer – Sofietta







### Cork Pads



### Block Handle



### PI Divider



### t: +420 775 020 569 e: tools@novotnyglass.cz w: www.novotnyglass.cz