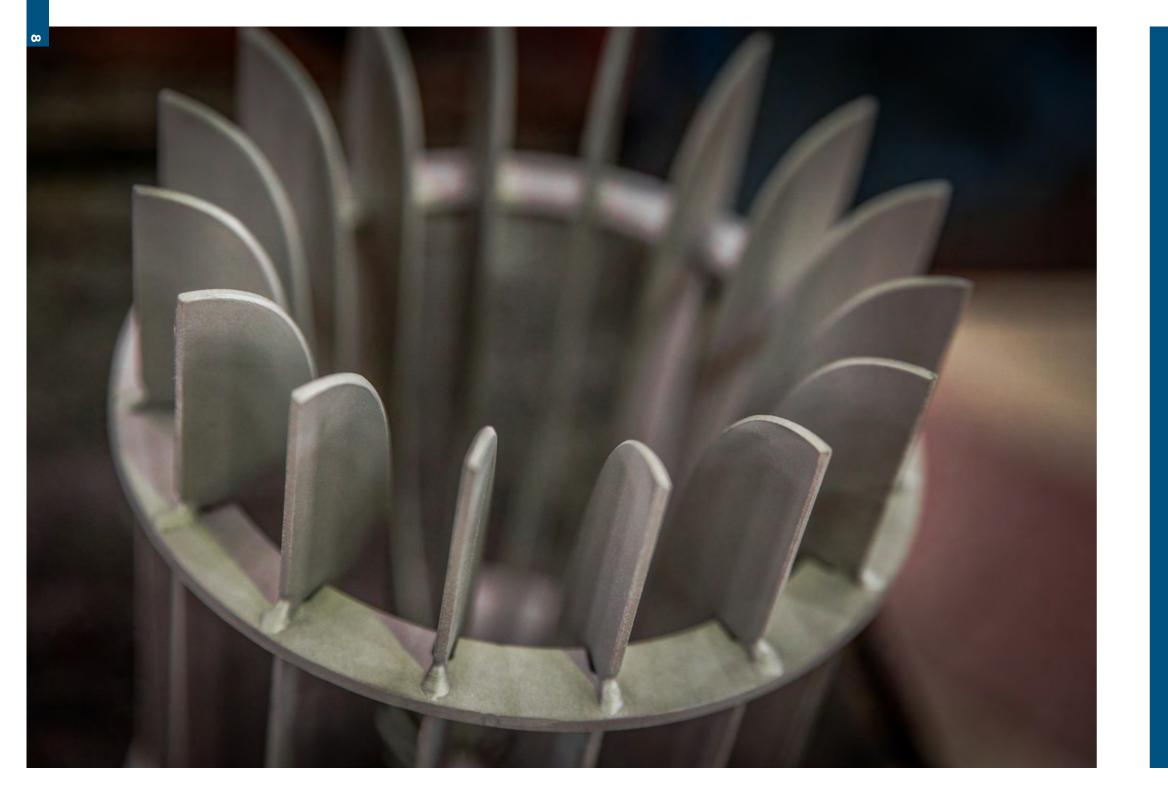

# Optic Molds

| BIG 110X190 MM                                    | MID 80X140 MM                                     | SMALL 60X90 MM                                               |
|---------------------------------------------------|---------------------------------------------------|--------------------------------------------------------------|
| 6 RIBS<br>8 RIBS<br>10 RIBS<br>12 RIBS<br>16 RIBS | 6 RIBS<br>8 RIBS<br>10 RIBS<br>12 RIBS<br>16 RIBS | 6 RIBS<br>8 RIBS<br>10 RIBS<br>12 RIBS<br>16 RIBS<br>20 RIBS |