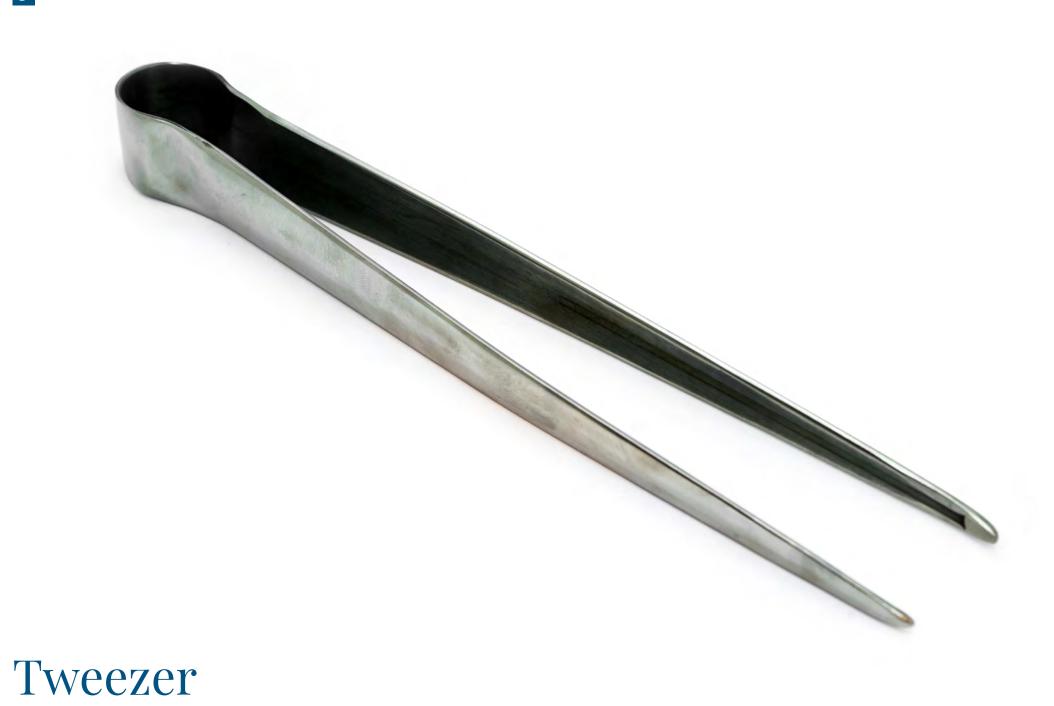

## Table of Contents

- Blow Pipes
- Optic Molds Shears
- Tweezers, Jacks, Crimps
- Taglio
- Others
- Contacts









# Optic Molds







| BIG 110X190 MM                                    | MID 80X140 MM                                     | SMALL 60X90 MM                                               |
|---------------------------------------------------|---------------------------------------------------|--------------------------------------------------------------|
| 6 RIBS<br>8 RIBS<br>10 RIBS<br>12 RIBS<br>16 RIBS | 6 RIBS<br>8 RIBS<br>10 RIBS<br>12 RIBS<br>16 RIBS | 6 RIBS<br>8 RIBS<br>10 RIBS<br>12 RIBS<br>16 RIBS<br>20 RIBS |



# Shears













Tweezers Crimps Jacks

















### Small Taglio





# Others



### Puffer – Sofietta







### Cork Pads



### Block Handle



### PI Divider



### t: +420 775 020 569 e: tools@novotnyglass.cz w: www.novotnyglass.cz