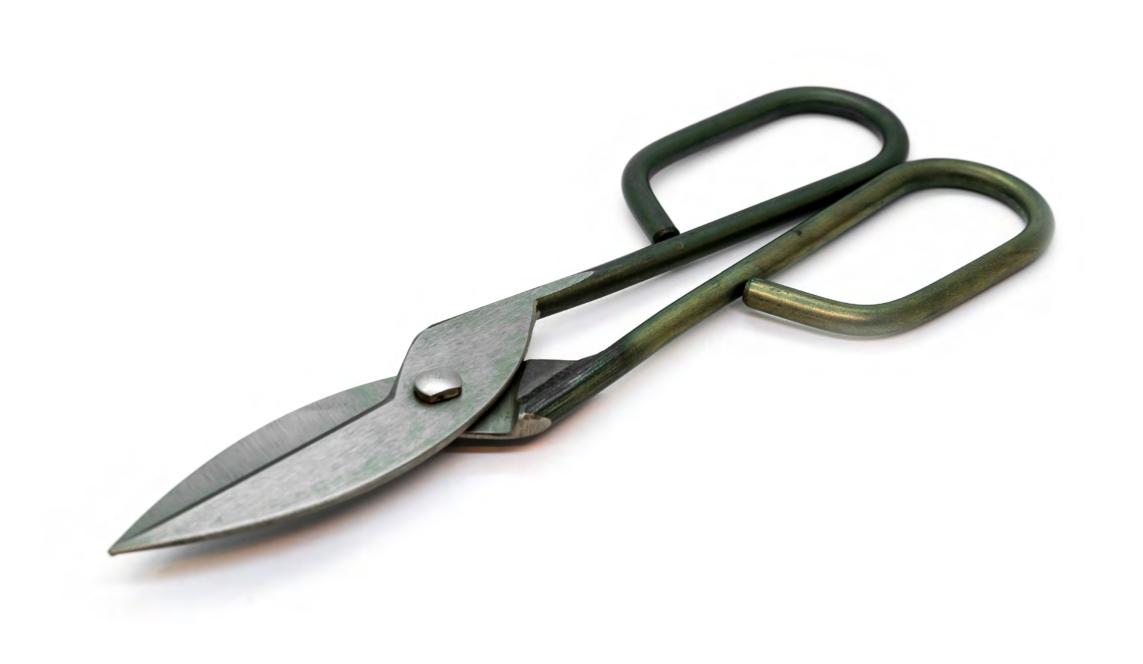

## Table of Contents

- Blow Pipes
- Optic Molds Shears
- Tweezers, Jacks, Crimps
- Taglio
- Others
- Contacts









# Optic Molds







| BIG 110X190 MM                                    | MID 80X140 MM                                     | SMALL 60X90 MM                                               |
|---------------------------------------------------|---------------------------------------------------|--------------------------------------------------------------|
| 6 RIBS<br>8 RIBS<br>10 RIBS<br>12 RIBS<br>16 RIBS | 6 RIBS<br>8 RIBS<br>10 RIBS<br>12 RIBS<br>16 RIBS | 6 RIBS<br>8 RIBS<br>10 RIBS<br>12 RIBS<br>16 RIBS<br>20 RIBS |



# Shears













Tweezers Crimps Jacks

















### Small Taglio





# Others



### Puffer – Sofietta







### Cork Pads



### Block Handle



### PI Divider



### t: +420 775 020 569 e: tools@novotnyglass.cz w: www.novotnyglass.cz