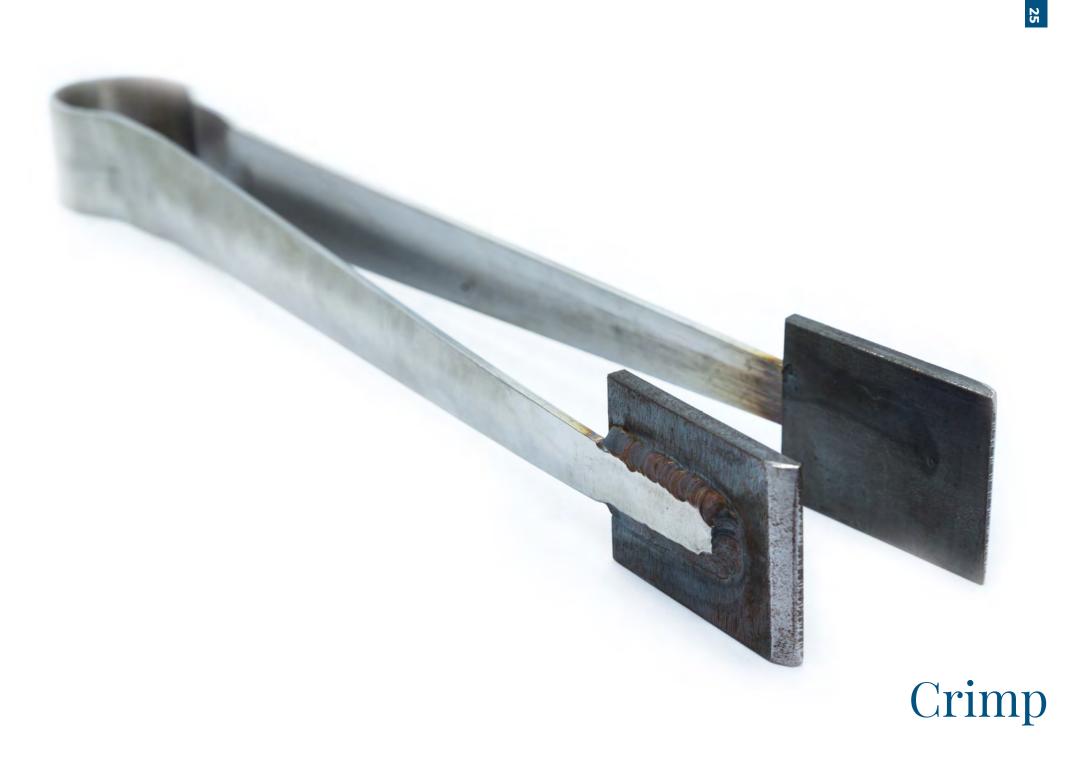

## Table of Contents

- Blow Pipes
- Optic Molds Shears
- Tweezers, Jacks, Crimps
- Taglio
- Others
- Contacts









# Optic Molds







| BIG 110X190 MM                                    | MID 80X140 MM                                     | SMALL 60X90 MM                                               |
|---------------------------------------------------|---------------------------------------------------|--------------------------------------------------------------|
| 6 RIBS<br>8 RIBS<br>10 RIBS<br>12 RIBS<br>16 RIBS | 6 RIBS<br>8 RIBS<br>10 RIBS<br>12 RIBS<br>16 RIBS | 6 RIBS<br>8 RIBS<br>10 RIBS<br>12 RIBS<br>16 RIBS<br>20 RIBS |



# Shears













Tweezers Crimps Jacks

















### Small Taglio





# Others



### Puffer – Sofietta







### Cork Pads



### Block Handle



### PI Divider



### t: +420 775 020 569 e: tools@novotnyglass.cz w: www.novotnyglass.cz