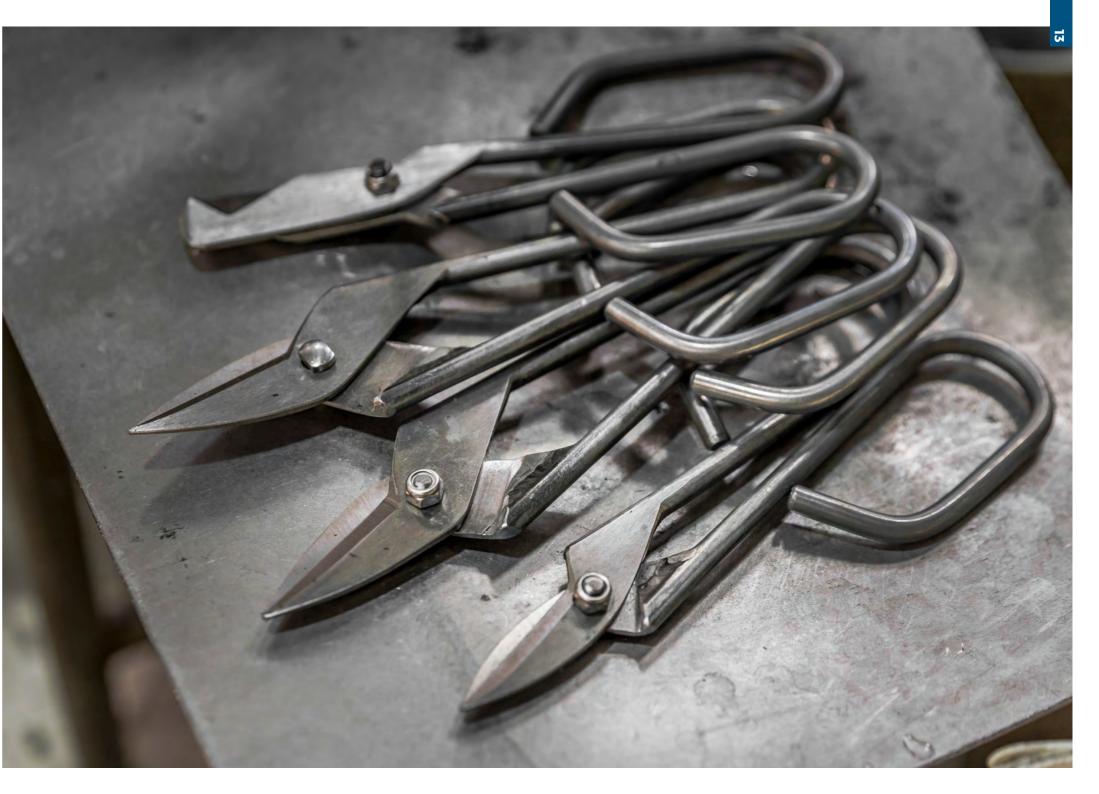

## Table of Contents

- Blow Pipes
- Optic Molds Shears
- Tweezers, Jacks, Crimps
- Taglio
- Others
- Contacts









# Optic Molds







| BIG 110X190 MM                                    | MID 80X140 MM                                     | SMALL 60X90 MM                                               |
|---------------------------------------------------|---------------------------------------------------|--------------------------------------------------------------|
| 6 RIBS<br>8 RIBS<br>10 RIBS<br>12 RIBS<br>16 RIBS | 6 RIBS<br>8 RIBS<br>10 RIBS<br>12 RIBS<br>16 RIBS | 6 RIBS<br>8 RIBS<br>10 RIBS<br>12 RIBS<br>16 RIBS<br>20 RIBS |



# Shears













Tweezers Crimps Jacks

















### Small Taglio





# Others



### Puffer – Sofietta







### Cork Pads



### Block Handle



### PI Divider



### t: +420 775 020 569 e: tools@novotnyglass.cz w: www.novotnyglass.cz