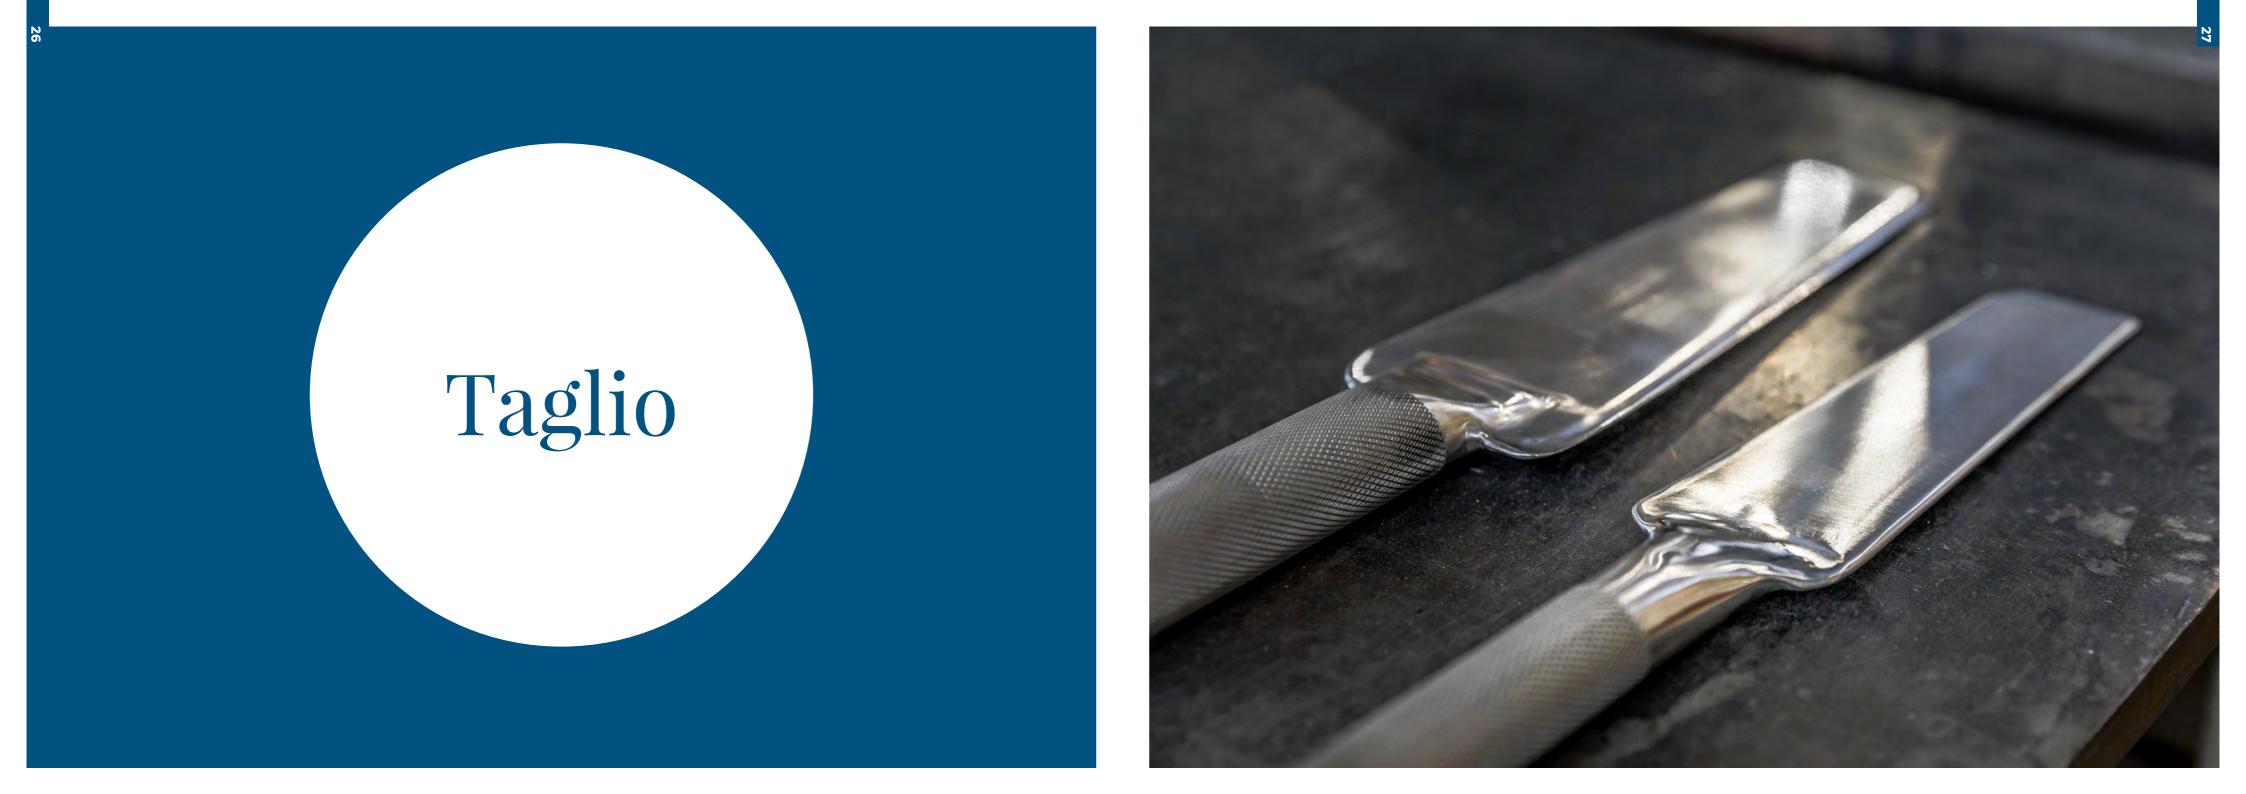

## Table of Contents

- Blow Pipes
- Optic Molds Shears
- Tweezers, Jacks, Crimps
- Taglio
- Others
- Contacts









# Optic Molds







| BIG 110X190 MM                                    | MID 80X140 MM                                     | SMALL 60X90 MM                                               |
|---------------------------------------------------|---------------------------------------------------|--------------------------------------------------------------|
| 6 RIBS<br>8 RIBS<br>10 RIBS<br>12 RIBS<br>16 RIBS | 6 RIBS<br>8 RIBS<br>10 RIBS<br>12 RIBS<br>16 RIBS | 6 RIBS<br>8 RIBS<br>10 RIBS<br>12 RIBS<br>16 RIBS<br>20 RIBS |



# Shears













Tweezers Crimps Jacks

















### Small Taglio





# Others



### Puffer – Sofietta







### Cork Pads



### Block Handle



### PI Divider



### t: +420 775 020 569 e: tools@novotnyglass.cz w: www.novotnyglass.cz