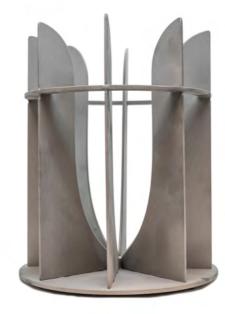

# Optic Molds

| BIG 110X190 MM                                    | MID 80X140 MM                                     | SMALL 60X90 MM                                               |
|---------------------------------------------------|---------------------------------------------------|--------------------------------------------------------------|
| 6 RIBS<br>8 RIBS<br>10 RIBS<br>12 RIBS<br>16 RIBS | 6 RIBS<br>8 RIBS<br>10 RIBS<br>12 RIBS<br>16 RIBS | 6 RIBS<br>8 RIBS<br>10 RIBS<br>12 RIBS<br>16 RIBS<br>20 RIBS |