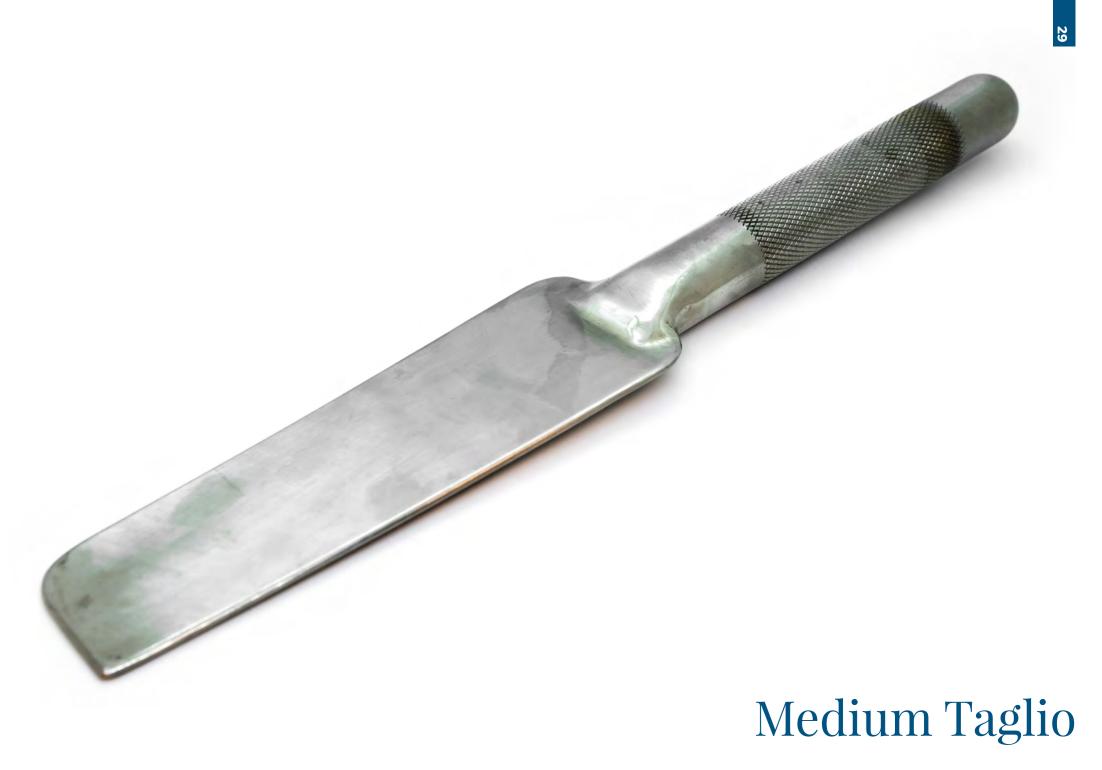

## Table of Contents

- Blow Pipes
- Optic Molds Shears
- Tweezers, Jacks, Crimps
- Taglio
- Others
- Contacts









# Optic Molds







| BIG 110X190 MM                                    | MID 80X140 MM                                     | SMALL 60X90 MM                                               |
|---------------------------------------------------|---------------------------------------------------|--------------------------------------------------------------|
| 6 RIBS<br>8 RIBS<br>10 RIBS<br>12 RIBS<br>16 RIBS | 6 RIBS<br>8 RIBS<br>10 RIBS<br>12 RIBS<br>16 RIBS | 6 RIBS<br>8 RIBS<br>10 RIBS<br>12 RIBS<br>16 RIBS<br>20 RIBS |



# Shears













Tweezers Crimps Jacks

















### Small Taglio





# Others



### Puffer – Sofietta







### Cork Pads



### Block Handle



### PI Divider



### t: +420 775 020 569 e: tools@novotnyglass.cz w: www.novotnyglass.cz