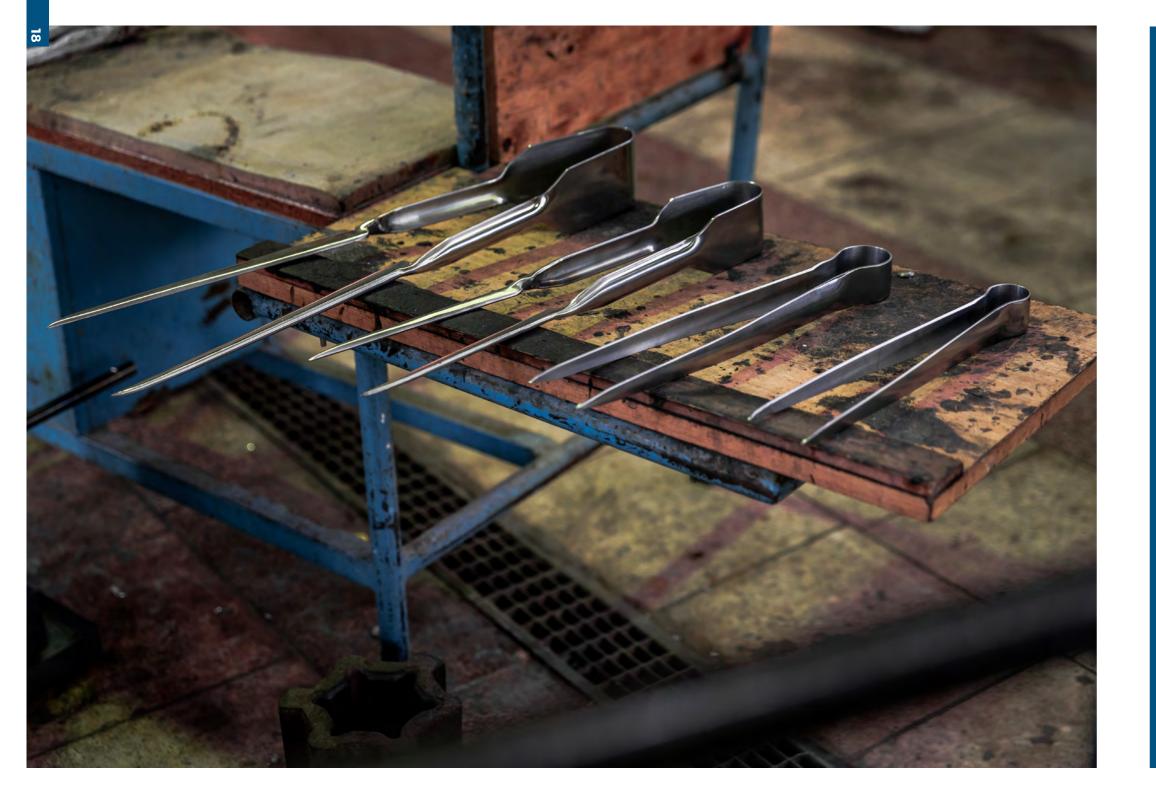

## Table of Contents

- Blow Pipes
- Optic Molds Shears
- Tweezers, Jacks, Crimps
- Taglio
- Others
- Contacts









# Optic Molds







| BIG 110X190 MM                                    | MID 80X140 MM                                     | SMALL 60X90 MM                                               |
|---------------------------------------------------|---------------------------------------------------|--------------------------------------------------------------|
| 6 RIBS<br>8 RIBS<br>10 RIBS<br>12 RIBS<br>16 RIBS | 6 RIBS<br>8 RIBS<br>10 RIBS<br>12 RIBS<br>16 RIBS | 6 RIBS<br>8 RIBS<br>10 RIBS<br>12 RIBS<br>16 RIBS<br>20 RIBS |



# Shears













Tweezers Crimps Jacks

















### Small Taglio





# Others



### Puffer – Sofietta







### Cork Pads



### Block Handle



### PI Divider



### t: +420 775 020 569 e: tools@novotnyglass.cz w: www.novotnyglass.cz