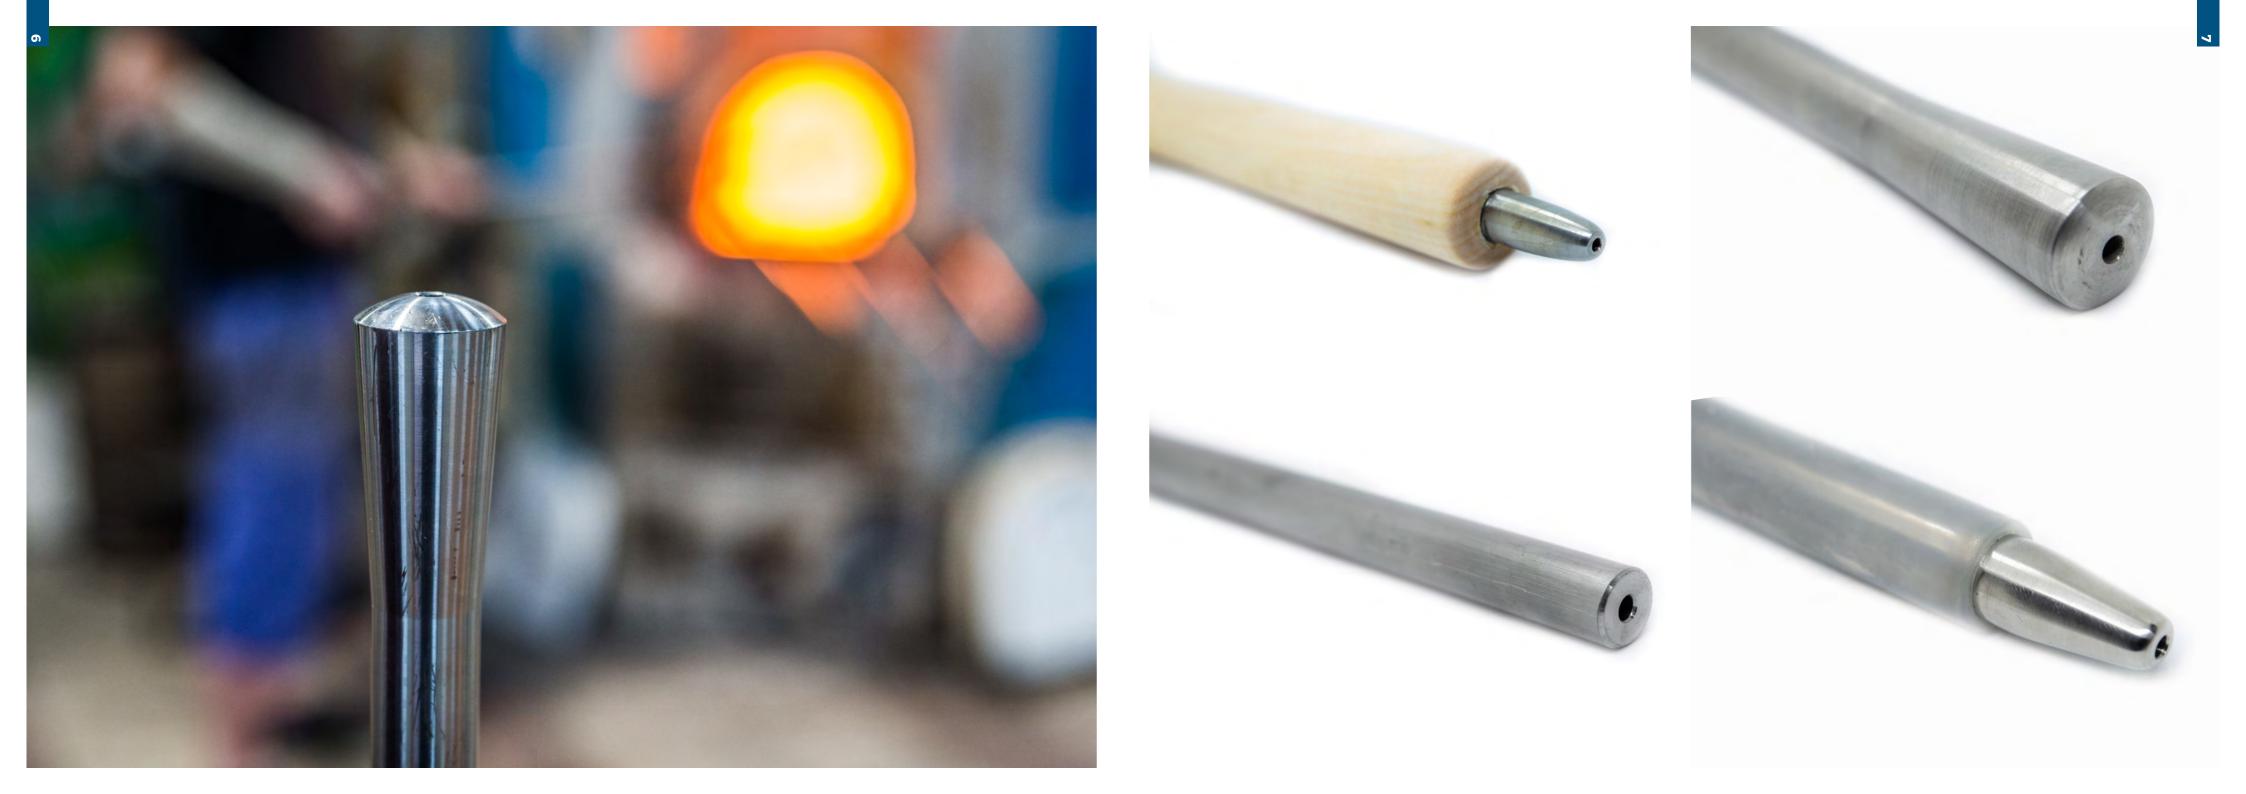

## Table of Contents

- Blow Pipes
- Optic Molds Shears
- Tweezers, Jacks, Crimps
- Taglio
- Others
- Contacts









# Optic Molds







| BIG 110X190 MM                                    | MID 80X140 MM                                     | SMALL 60X90 MM                                               |
|---------------------------------------------------|---------------------------------------------------|--------------------------------------------------------------|
| 6 RIBS<br>8 RIBS<br>10 RIBS<br>12 RIBS<br>16 RIBS | 6 RIBS<br>8 RIBS<br>10 RIBS<br>12 RIBS<br>16 RIBS | 6 RIBS<br>8 RIBS<br>10 RIBS<br>12 RIBS<br>16 RIBS<br>20 RIBS |



# Shears













Tweezers Crimps Jacks

















### Small Taglio





# Others



### Puffer – Sofietta







### Cork Pads



### Block Handle



### PI Divider



### t: +420 775 020 569 e: tools@novotnyglass.cz w: www.novotnyglass.cz