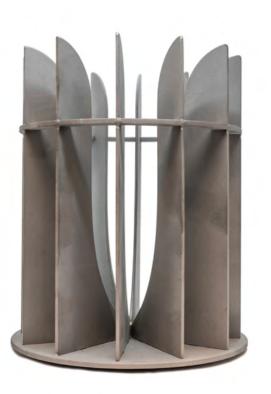

# Optic Molds

| BIG 110X190 MM                                    | MID 80X140 MM                                     | SMALL 60X90 MM                                               |
|---------------------------------------------------|---------------------------------------------------|--------------------------------------------------------------|
| 6 RIBS<br>8 RIBS<br>10 RIBS<br>12 RIBS<br>16 RIBS | 6 RIBS<br>8 RIBS<br>10 RIBS<br>12 RIBS<br>16 RIBS | 6 RIBS<br>8 RIBS<br>10 RIBS<br>12 RIBS<br>16 RIBS<br>20 RIBS |