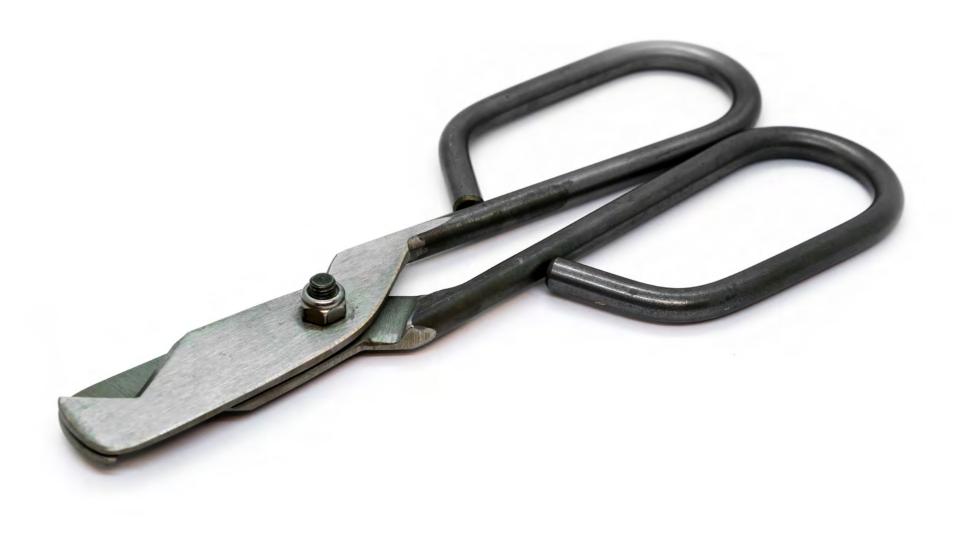

## Table of Contents

- Blow Pipes
- Optic Molds Shears
- Tweezers, Jacks, Crimps
- Taglio
- Others
- Contacts









# Optic Molds







| BIG 110X190 MM                                    | MID 80X140 MM                                     | SMALL 60X90 MM                                               |
|---------------------------------------------------|---------------------------------------------------|--------------------------------------------------------------|
| 6 RIBS<br>8 RIBS<br>10 RIBS<br>12 RIBS<br>16 RIBS | 6 RIBS<br>8 RIBS<br>10 RIBS<br>12 RIBS<br>16 RIBS | 6 RIBS<br>8 RIBS<br>10 RIBS<br>12 RIBS<br>16 RIBS<br>20 RIBS |



# Shears













Tweezers Crimps Jacks

















### Small Taglio





# Others



### Puffer – Sofietta







### Cork Pads



### Block Handle



### PI Divider



### t: +420 775 020 569 e: tools@novotnyglass.cz w: www.novotnyglass.cz