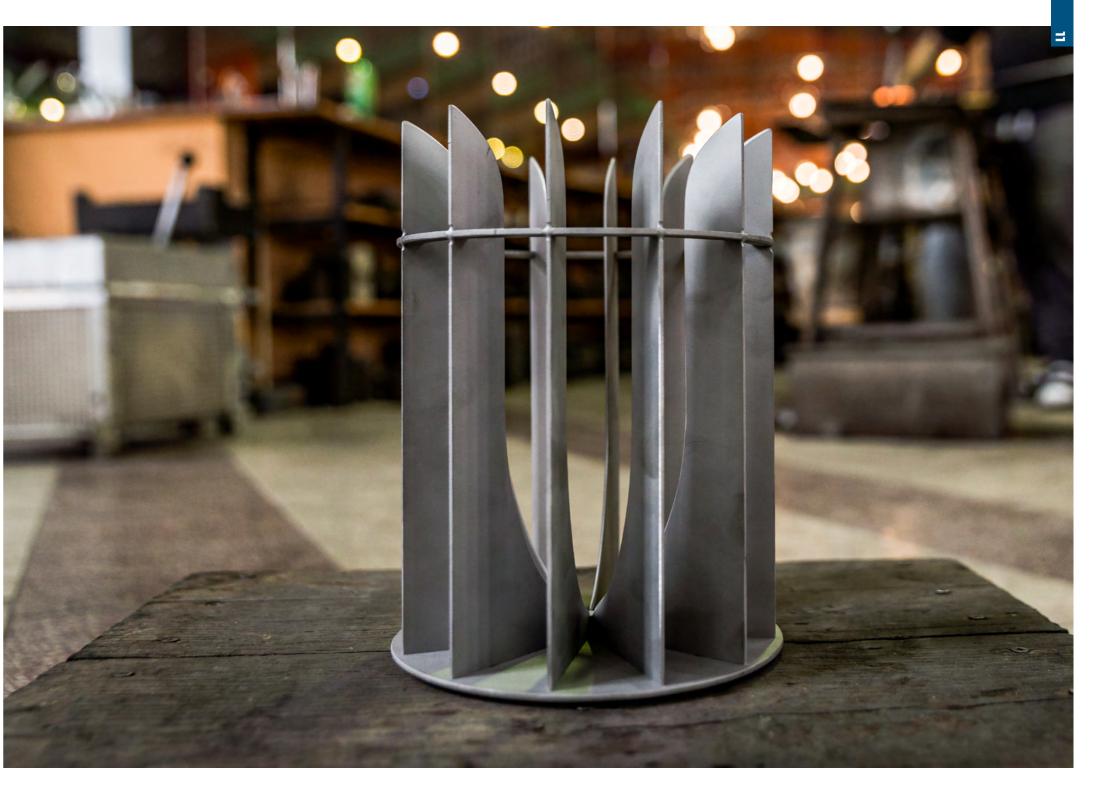

# Optic Molds

| BIG 110X190 MM                                    | MID 80X140 MM                                     | SMALL 60X90 MM                                               |
|---------------------------------------------------|---------------------------------------------------|--------------------------------------------------------------|
| 6 RIBS<br>8 RIBS<br>10 RIBS<br>12 RIBS<br>16 RIBS | 6 RIBS<br>8 RIBS<br>10 RIBS<br>12 RIBS<br>16 RIBS | 6 RIBS<br>8 RIBS<br>10 RIBS<br>12 RIBS<br>16 RIBS<br>20 RIBS |