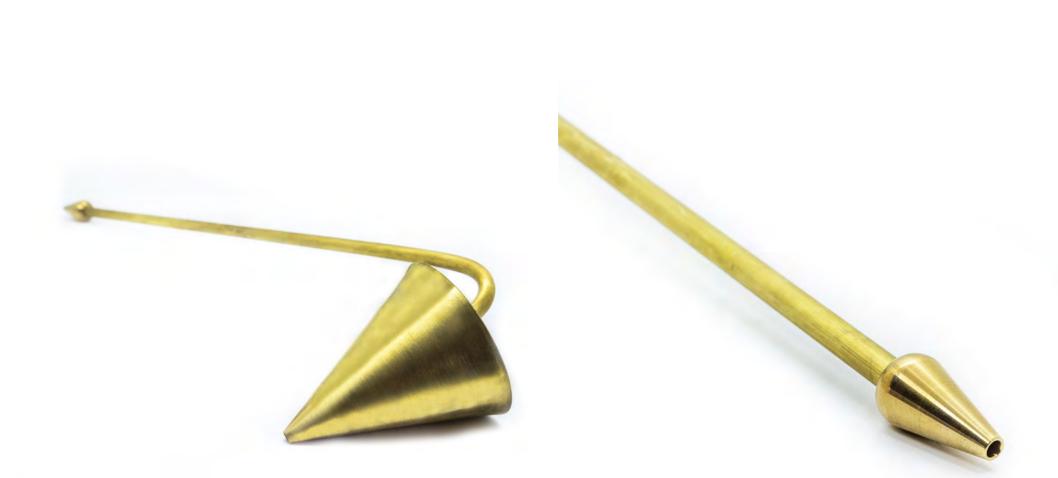

## Table of Contents

- Blow Pipes
- Optic Molds Shears
- Tweezers, Jacks, Crimps
- Taglio
- Others
- Contacts









# Optic Molds







| BIG 110X190 MM                                    | MID 80X140 MM                                     | SMALL 60X90 MM                                               |
|---------------------------------------------------|---------------------------------------------------|--------------------------------------------------------------|
| 6 RIBS<br>8 RIBS<br>10 RIBS<br>12 RIBS<br>16 RIBS | 6 RIBS<br>8 RIBS<br>10 RIBS<br>12 RIBS<br>16 RIBS | 6 RIBS<br>8 RIBS<br>10 RIBS<br>12 RIBS<br>16 RIBS<br>20 RIBS |



# Shears













Tweezers Crimps Jacks

















### Small Taglio





# Others



### Puffer – Sofietta







### Cork Pads



### Block Handle



### PI Divider



### t: +420 775 020 569 e: tools@novotnyglass.cz w: www.novotnyglass.cz